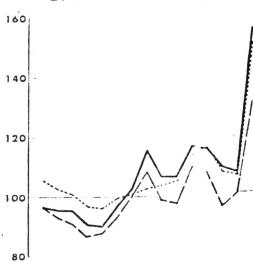

The changes of industrial composition in the Japanese economy during this period may be observed by the following two tables. They include projections into the future.

Table 1. Changes in Industrial Composition