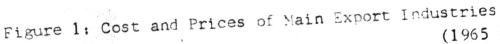

The changes of industrial composition in the Japanese economy during this period may be observed by the following two tables. They include projections into the future.

Table 1. Changes in Industrial Composition

|      | 1    | 11   | 111  |     |           |
|------|------|------|------|-----|-----------|
| 1955 | 37.6 | 24.4 | 38.1 |     |           |
| 1960 | 30.2 | 28.0 | 41.8 | I   | Primary   |
| 1965 | 23.5 | 31.9 | 44.6 |     | Industry  |
| 1970 | 17.4 | 35.2 | 47.4 | II  | Secondary |
| 1975 | 12.7 | 35.2 | 52.0 |     | Industry  |
| 1980 | 10.6 | 37.3 | 52.1 | III | Tertiary  |
| 1985 | 8.9  | 37.5 | 53.7 |     | Industry  |
|      |      |      |      |     |           |