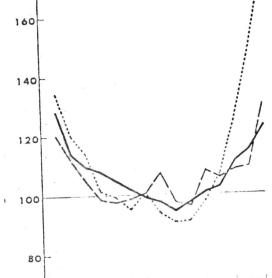

The changes of industrial composition in the Japanese economy during this period may be observed by the following two tables. They include projections into the future.

Table 1. Changes in Industrial Composition